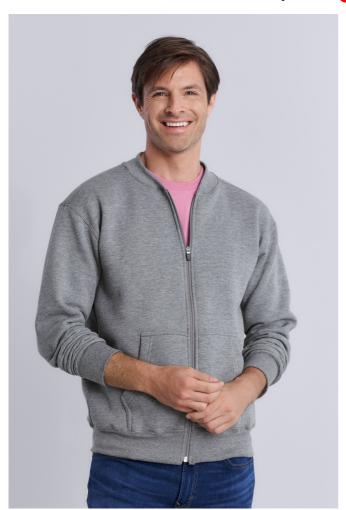

# GIHF700 HAMMER ADULT FULL ZIP JACKET Outlet

#### **MAIN FEATURES**

305 g/m<sup>2</sup>

305.0 G/SqM

80% Combed Ring-Spun Cotton, 20% Polyester

Yarn Count - 31/1

100% Cotton face fabric

Half-moon back patch

Tear away label

Rolled-forward shoulder

Coil zipper

Pouch pocket

Twin needle stitching at shoulder, armhole, waistband, and cuffs

Single-needle topstitched side seam

1 x 1 rib with spandex

### COLORS:

Graphite Heather

6 Sep 2025 08:50:10 Page 1 of 1