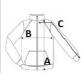

## SIZE SPECIFICATION (CM)

|                   | S  |
|-------------------|----|
| Pcs./₽            | 24 |
| Body Length (A)   | 70 |
| Chest Width (B)   | 51 |
| Sleeve Length (C) | 85 |