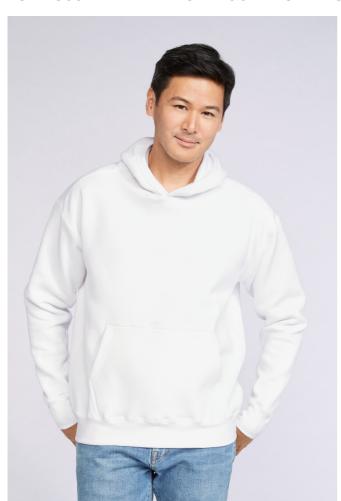

# GIHF500 HAMMER ADULT HOODED SWEATSHIRT Outlet

### **MAIN FEATURES**

305 g/m<sup>2</sup>

305.0 G/SqM

80% Combed Ring-Spun Cotton, 20% Polyester

Yarn Count 31/1

100% Cotton face fabric

Unlined 3 piece hood - 7.6 cm Centre panel

Crossover hood opening with rib trim applied to edge

Half-moon back patch

Tear away label

Rolled-forward shoulder

Twin needle stitching at shoulder, armhole, neck, waistband, and cuffs

Single-needle topstitched side seam

Pouch pocket

 $1 \times 1$  rib with spandex