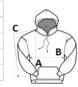

## SIZE SPECIFICATION (CM)

|                   | S  | М  |
|-------------------|----|----|
| Pcs./₽            | 24 | 24 |
| Body Length (A)   | 69 | 72 |
| Chest Width (B)   | 51 | 56 |
| Sleeve Length (C) | 85 | 88 |