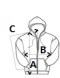

## SIZE SPECIFICATION (CM)

|                   | XS | S  | М  | L  | XL |
|-------------------|----|----|----|----|----|
| Pcs./♥            | 24 | 24 | 24 | 24 | 24 |
| Body Length (A)   | 51 | 55 | 58 | 62 | 66 |
| Chest Width (B)   | 39 | 41 | 44 | 46 | 49 |
| Sleeve Length (C) | 60 | 67 | 70 | 77 | 84 |