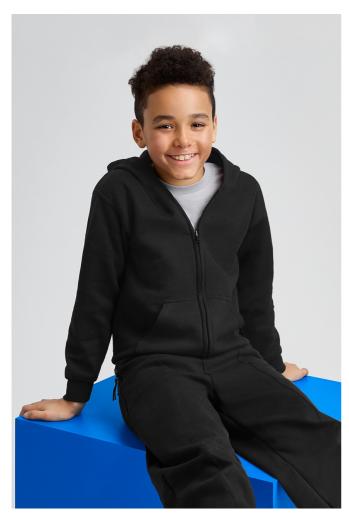

# GIB18600 HEAVY BLEND™ YOUTH FULL ZIP HOODED SWEATSHIRT Outlet

#### **MAIN FEATURES**

 $271 \text{ g/m}^2$ 

271.0 G/SqM

50% Cotton, 50% Polyester

Air jet yarn = softer feel and reduced pilling

Unlined hood

In transition to tearaway label

Body color matched Plastic Zipper

Overlapped fabric across zipper allows full front printing

Pouch pockets

Twin needle stitching at shoulder, armhole, neck, waistband and cuffs

1 x 1 rib with spandex

Quarter-turned to eliminate center crease