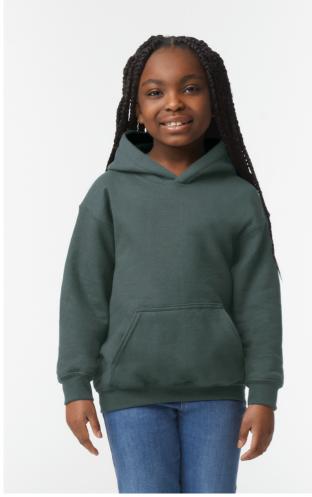

# GIB18500 HEAVY BLEND™ YOUTH HOODED SWEATSHIRT

## **MAIN FEATURES**

 $271 \text{ g/m}^2$ 

50% U.S. Cotton, 50% Polyester, 271.0 G/SqM (White 257 G/SqM)

Heavy Blend features a cozy, brushed interior and an extensive color palette across a

variety of silhouettes

Double-lined hood

Pouch pocket

1 x 1 rib with spandex for enhanced stretch and recovery

Classic fit. seamless body

High-performing tear-away label; transitioning to recycled material

**CPSIA Tracking Label Compliant** 