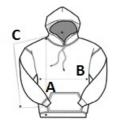

# SIZE SPECIFICATION (CM)

|                   | xs    | S     | M     | L     | XL    |
|-------------------|-------|-------|-------|-------|-------|
| Pcs./€            | 24    | 24    | 24    | 24    | 24    |
| Body Length (A)   | 50.17 | 53.98 | 57.15 | 60.96 | 64.77 |
| Chest Width (B)   | 40.64 | 43.18 | 45.72 | 48.26 | 50.80 |
| Sleeve Length (C) | 59.69 | 67.31 | 70.49 | 76.84 | 83.82 |