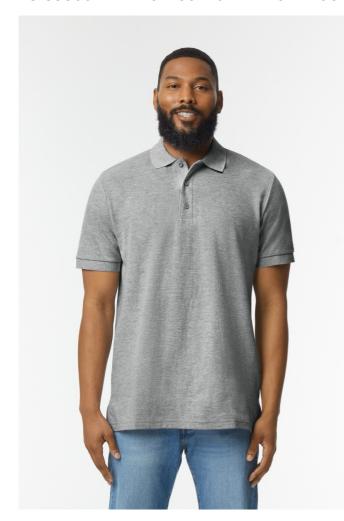

# GI85800 PREMIUM COTTON® ADULT DOUBLE PIQUÉ POLO

### MAIN FEATURES

223 g/m<sup>2</sup>

100% Ring Spun Cotton, 223.0 G/SqM (White 214.0 G/SqM)

Made with our soft ring spun cotton and cotton blends, Hammer's double pique fabric is

durable and ideal for embroidery

Contoured welt collar and cuffs

Rolled forward topstitched shoulder

Clean finished placket with dyed-to-match buttons

Modern classic fit, side seamed body with side vents

High-performing tear-away label; transitioning to recycled material