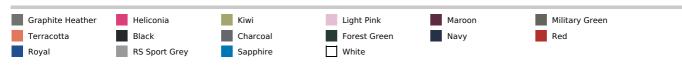

-performing tear-away label; transitioning to recycled material

Label transition from Premium Cotton to Hammer in progress

# Stock is mixed

Cotton/Polyester mix for some colors

### Suggested Decoration:

Embroidery

#### Certifications:



### **Country Of Origin:**

Bangladesh, Honduras



**2**025 : **p. 77 2**024 : **p. 250** 



# SIZE SPECIFICATION (CM)

|                   | S     | М     | L     | XL    | 2XL   | 3XL   |
|-------------------|-------|-------|-------|-------|-------|-------|
| Pcs./€            | 36    | 36    | 36    | 36    | 36    | 36    |
| Body Length (A)   | 71.20 | 75    | 77.50 | 80.10 | 82.60 | 85.20 |
| Chest Width (B)   | 51.50 | 54.70 | 57.20 | 60.40 | 63.60 | 67.40 |
| Sleeve Length (C) | 44.50 | 47    | 48.90 | 52.10 | 54.70 | 57.80 |



# COLORS:



18 Aug 2025 22:08:25 Page 1 of 1