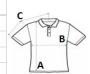

# SIZE SPECIFICATION (CM)

|                   | S     | М     | L     | XL    | 2XL   | 3XL   |
|-------------------|-------|-------|-------|-------|-------|-------|
| Pcs./€            | 36    | 36    | 36    | 36    | 36    | 36    |
| Body Length (A)   | 71.20 | 75    | 77.50 | 80.10 | 82.60 | 85.20 |
| Chest Width (B)   | 51.50 | 54.70 | 57.20 | 60.40 | 63.60 | 67.40 |
| Sleeve Length (C) | 44.50 | 47    | 48.90 | 52.10 | 54.70 | 57.80 |