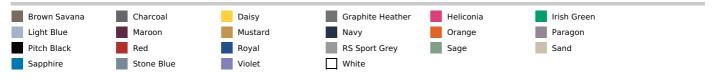

5000, GIB65000

Cotton/Polyester mix for some colors

#### Suggested Decoration:

Digital printing (DTF), DTG, Embroidery, Heat transfer, Screen printing Certifications:



Country Of Origin: Bangladesh

▨◙◪⊗ѧ

2025 : p. 9 2024 : p. 154



#### SIZE SPECIFICATION (CM)

|                   | S     | м     | L     | XL    | 2XL   | 3XL   | 4XL   | 5XL   |
|-------------------|-------|-------|-------|-------|-------|-------|-------|-------|
| Pcs./📦            | 72    | 72    | 72    | 72    | 72    | 36    | 12    | 12    |
| Body Length (A)   | 71.12 | 73.66 | 76.20 | 78.74 | 81.28 | 83.82 | 86.36 | 88.90 |
| Chest Width (B)   | 45.72 | 50.80 | 55.88 | 60.96 | 66.04 | 71.12 | 76.20 | 81.28 |
| Sleeve Length (C) | 41.28 | 45.40 | 48.58 | 52.39 | 56.20 | 59.37 | 63.18 | 66.99 |

### COLORS: