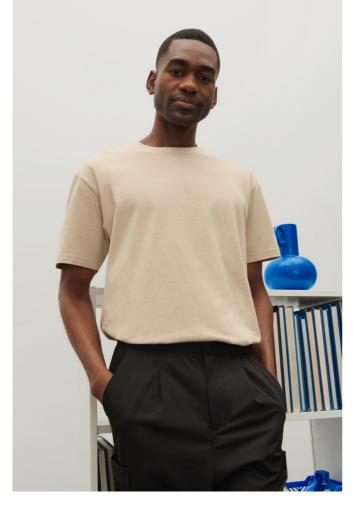

# GI65000 SOFTSTYLE® MIDWEIGHT ADULT T-SHIRT

## MAIN FEATURES

#### 183 g/m<sup>2</sup>

100% Ring Spun Cotton, 183.0 G/SqM (White 180.0 G/SqM)

Made with our soft ring spun cotton and cotton blends, Softstyle's high stitch density

fabric offers a smooth printing surface

Classic width, rib collar

Taped neck and shoulders for comfort and durability

Modern classic fit, seamless body

High-performing black tear-away label; transitioning to recycled material

Companion styles: GIL65000, GIB65000