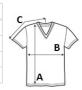

# SIZE SPECIFICATION (CM)

|                   | S     | М     | L     | XL    | 2XL   | 3XL   |
|-------------------|-------|-------|-------|-------|-------|-------|
| Pcs./€            | 36    | 36    | 36    | 36    | 36    | 36    |
| Body Length (A)   | 71.12 | 73.66 | 76.20 | 78.74 | 81.28 | 83.82 |
| Chest Width (B)   | 45.72 | 50.80 | 55.88 | 60.96 | 66.04 | 71.12 |
| Sleeve Length (C) | 42.55 | 45.40 | 48.58 | 51.75 | 54.93 | 57.79 |