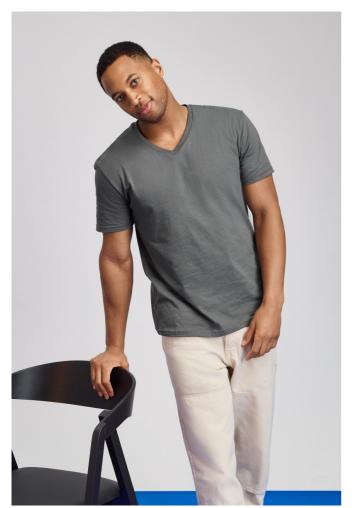

# **GI64V00** SOFTSTYLE® ADULT V-NECK T-SHIRT

### **MAIN FEATURES**

150 g/m<sup>2</sup>

100% Ring Spun Cotton, 150 G/Sq (White 145 G/SqM)

Made with our soft ring spun cotton and cotton blends, Softstyle's high stitch density

fabric offers a smooth printing surface

Narrow width, rib collar

Taped neck and shoulders for comfort and durability

Modern classic fit, side seamed body

High-performing black tear-away label; transitioning to recycled material

Companion style: GIL64V00