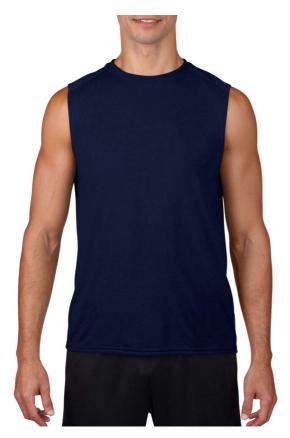

# GI42700 PERFORMANCE® ADULT SLEEVELESS T-SHIRT Outlet

#### **MAIN FEATURES**

170 g/m<sup>2</sup>

170.0 G/SqM (White 161.0 G/SqM)

100% Polyester

Active fit

Wicking properties

Anti-microbial properties

Snag resistant

Seamed single needle 3/4" collar

Pad printed neck label and double-satin shoulder label

Twin needle armhole and bottom hems

Quarter-turned to eliminate center crease

Transitioning to side seam in 2019