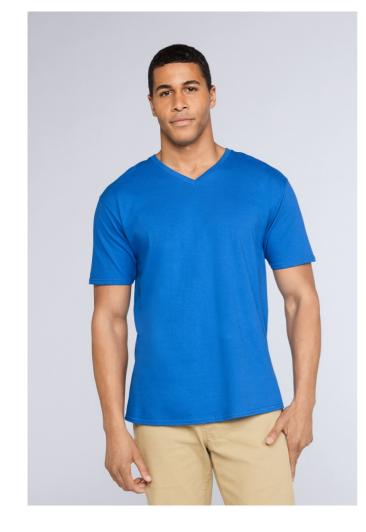

# GI41V00 PREMIUM COTTON® ADULT V-NECK T-SHIRT

## 185 g/m<sup>2</sup>

185.0 G/SqM (White 180.0 G/SqM) 100% Ring-Spun Cotton In transition to 100% Combed Ring Spun Cotton Cotton/polyester mix for several colors Eurofit - sleeker fit in shoulder and sleeve Taped neck and shoulders In transition to tear away label Twin needle sleeve and bottom hems

#### COLORS:

| Black | Heliconia | Navy | Red | Royal | RS Sport Grey |  |
|-------|-----------|------|-----|-------|---------------|--|
| White |           |      |     |       |               |  |