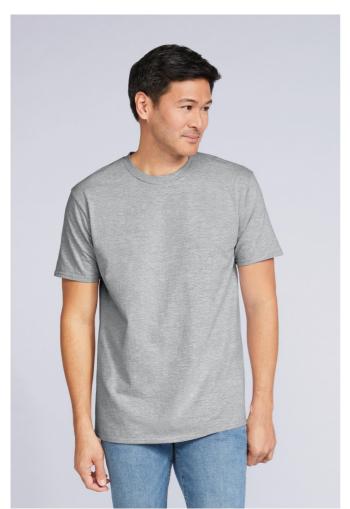

# **GI4100** PREMIUM COTTON® ADULT T-SHIRT

### MAIN FEATURES

185 g/m<sup>2</sup>

185.0 G/SqM (White 180.0 G/SqM)

100% Ring Spun Cotton

In transition to 100% Combed Ring Spun Cotton

Cotton/polyester mix for several colors

Eurofit - sleeker fit in shoulder and sleeve

Taped neck and shoulders

Euro fit shoulders and armholes

In transition to tear away label

Twin needle sleeve and bottom hems

Quarter-turned to eliminate center crease

### COLORS:

Charcoal Heliconia Red RS Sport Grey White

26 Aug 2025 19:46:18 Page 1 of 1