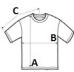

## **SIZE SPECIFICATION (CM)**

|                   | S  | М  | L  | XL | 2XL | 3XL | 4XL |
|-------------------|----|----|----|----|-----|-----|-----|
| Pcs./₽            | 72 | 72 | 72 | 72 | 72  | 36  | 36  |
| Body Length (A)   | 71 | 74 | 76 | 79 | 81  | 84  | 86  |
| Chest Width (B)   | 46 | 51 | 56 | 61 | 66  | 71  | 76  |
| Sleeve Length (C) | 43 | 46 | 49 | 52 | 55  | 58  | 60  |