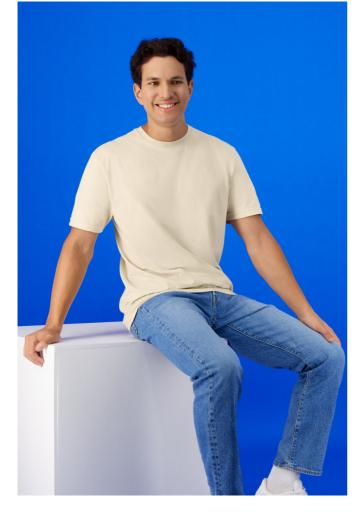

# GI3000 LIGHT COTTON ADULT T-SHIRT

# MAIN FEATURES

Companion styles: GIB3000

Narrow width, rib collar

Taped neck and shoulders for comfort and durability

Modern classic fit, seamless body

High-performing tear-away label; transitioning to recycled black tearaway label