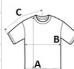

# SIZE SPECIFICATION (CM)

|                   | S  | М  | L  | XL | 2XL |
|-------------------|----|----|----|----|-----|
| Pcs./₽            | 72 | 72 | 72 | 72 | 72  |
| Body Length (A)   | 74 | 77 | 81 | 85 | 88  |
| Chest Width (B)   | 46 | 51 | 56 | 61 | 66  |
| Sleeve Length (C) | 44 | 48 | 51 | 55 | 59  |