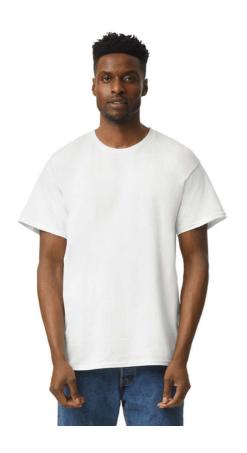

# **GI2000PFD** ADULT PREPARED FOR DYE T-SHIRT

### **MAIN FEATURES**

203 g/m<sup>2</sup>

Classic Fit

Ultra Cotton's heavyweight fabric provides structure and durability No optical brighteners - allows for more consistent dye adherence

Taped neck and shoulders for comfort and durability

Increased body and sleeve lengths to accommodate shrinkage

Classic fit, seamless body

High-performing tear-away label; transitioning to recycled material

Proud member of the U.S. Cotton Trust Protocol

Made with OEKO-TEX certified low-impact dyes