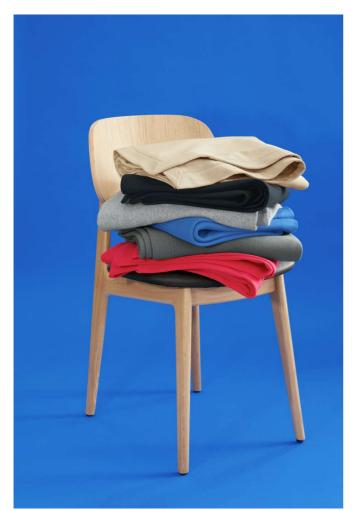

# GI18900 HEAVY BLEND FLEECE STADIUM BLANKET







# **MAIN FEATURES**

271 g/m<sup>2</sup>

50% U.S. Cotton, 50% Polyester, 271.0 G/SqM

Heavy Blend features a cozy, brushed interior and an extensive colour palette across a

variety of silhouettes

Hemmed sides all around

High-performing tear-away label; transitioning to recycled material

# Suggested Decoration:

Digital printing (DTF), DTG, Embroidery, Heat transfer, Screen printing, Sublimation

#### Certifications:



### **Country Of Origin:**

El Salvador

**2**025 : **p. 499 2**024 : **p. 791** 



# SIZE SPECIFICATION (CM)

|                                   | U      | В |
|-----------------------------------|--------|---|
| Pcs./₽                            | 12     |   |
| Pcs./©<br>Length (A)<br>Width (B) | 152.40 | Α |
| Width (B)                         | 127    |   |