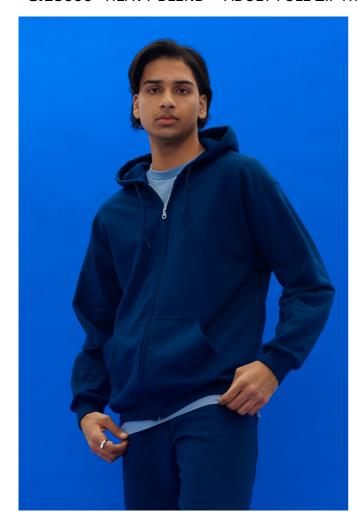

# GI18600 HEAVY BLEND™ ADULT FULL ZIP HOODED SWEATSHIRT

## **MAIN FEATURES**

 $271 \text{ g/m}^2$ 

50% U.S. Cotton, 50% Polyester, 271.0 G/SqM (White 257 G/SqM)

Heavy Blend features a cozy, brushed interior and an extensive colour palette across a variety of silhouettes

Unlined hood with colour-matched drawcord

Metal zinne

Overlapped fabric across zipper allows full front printing

Pouch pocket

1x1 rib with spandex for enhanced stretch and recovery

Classic fit, seamless body