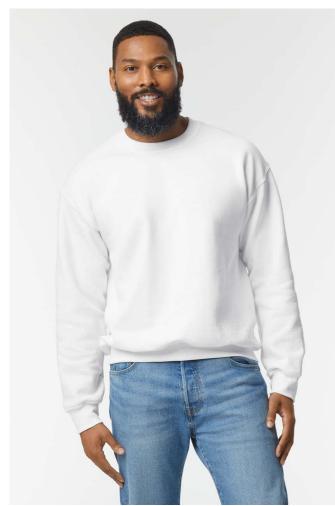

# **GI12000** DRYBLEND® ADULT CREWNECK SWEATSHIRT

## **MAIN FEATURES**

305 g/m<sup>2</sup>

50% U.S. Cotton, 50% Polyester, 305.0 G/SqM (White 287.0 G/SqM)

DryBlend's moisture-wicking fabric delivers both comfort and coolness

A decorator's favourite for workwear and team sports

 $1 \times 1$  rib with spandex for enhanced stretch and recovery

Classic fit, seamless body

High-performing tear-away label; transitioning to recycled material

## COLORS:

Ash Black Sport Grey Forest Green Navy Royal

White

2 Aug 2025 04:36:00 Page 1 of 1