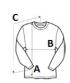

# SIZE SPECIFICATION (CM)

|                   | S     | M     | L     | XL    | 2XL   |
|-------------------|-------|-------|-------|-------|-------|
| Pcs./₽            | 36    | 36    | 36    | 36    | 36    |
| Body Length (A)   | 68.58 | 71.12 | 73.66 | 76.20 | 78.74 |
| Chest Width (B)   | 50.80 | 55.88 | 60.96 | 66.04 | 71.12 |
| Sleeve Length (C) | 85.09 | 87.63 | 90.17 | 92.71 | 95.25 |