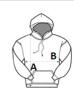

### SIZE SPECIFICATION (CM)

|                   | S  | М  |
|-------------------|----|----|
| Pcs./€            | 24 | 24 |
| Body Length (A)   | 70 | 72 |
| Chest Width (B)   | 51 | 54 |
| Sleeve Length (C) | 65 | 66 |