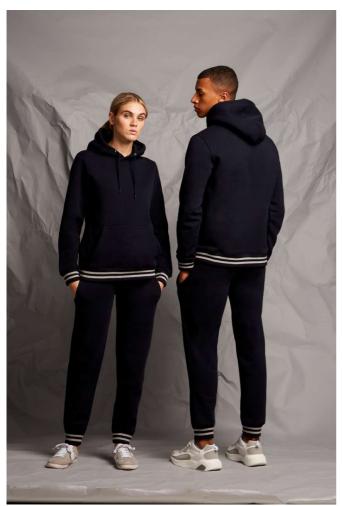

#### **MAIN FEATURES**

280 g/m<sup>2</sup>

Unisex premium hoody

Quality cotton based brushed back fleece

Set in sleeves

Contrast herringbone back neck tape

2 piece hood, plus self fabric or single jersey hood lining

Functional round lace drawcord

Silver metal eyelets at drawcord of hood

Kangaroo pocket at front (stitched into rib at hem)

#### COLORS:

Heather Grey/Navy

Page 1 of 1 2 Aug 2025 05:48:49