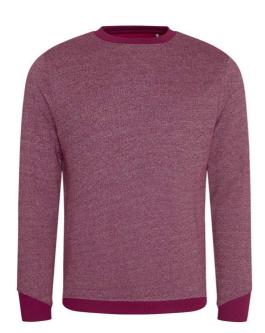

# MAIN FEATURES

270 g/m<sup>2</sup>

52% Regenerated Cotton/48% Polyester

French Terry

Set-in sleeves

Two colour marl effect

Ribbed collar, cuffs, and hem

Taped neck

Solid colour cuff and collar

Crew neck

Fashion fit

Size label only for easy rebranding