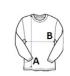

### SIZE SPECIFICATION (CM)

|                   | XS | S  | М  | L  | XL | 2XL |
|-------------------|----|----|----|----|----|-----|
| Pcs./€            | 30 | 30 | 30 | 30 | 30 | 30  |
| Body Length (A)   | 69 | 72 | 74 | 77 | 79 | 82  |
| Chest Width (B)   | 47 | 51 | 54 | 58 | 61 | 65  |
| Sleeve Length (C) | 66 | 67 | 68 | 69 | 70 | 71  |