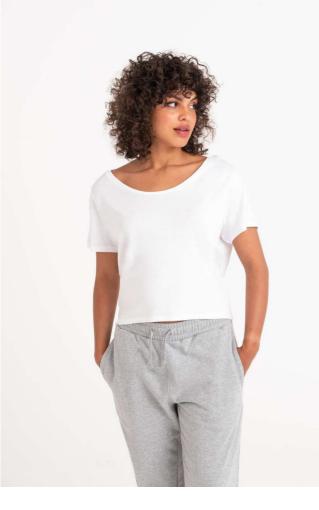

# EA002F DAINTREE ECOVISCOSE WOMEN'S TEE

### 160 g/m<sup>2</sup>

80% LENZING<sup>™</sup> ECOVERO<sup>™</sup> 20% Organic Cotton Sustainably managed wood sources Side seams Size label only Crop length with dropped back Wide neckline Ribbed collar Taped neck Twin needle stitching details Set in sleeves