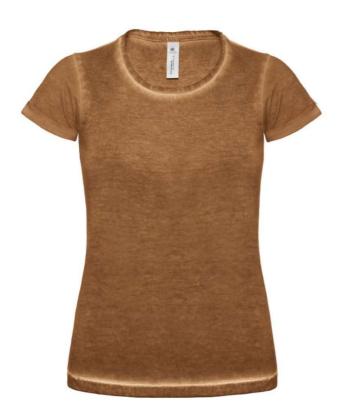

### 145 g/m<sup>2</sup>

Ultimate look short-sleeved T-shirt in Single Jersey with cold dye treatment for an eyecatching effect (pigment dye) Feminine thin self fabric collar Necktape Set-in sleeves Sleeve finish: folded bartacks reinforcing dye effect Feminine cut Bottom hemd with blind stitching Reinforced dye effect on seams (collar, cuffs, bottom hem) **Certifications:** 

#### COLORS:

Blue Clash

Grey Clash

Rusty Clash