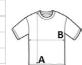

## SIZE SPECIFICATION (CM)

|                 | S  | М  | L  | XL |
|-----------------|----|----|----|----|
| Pcs./₽          | 25 | 25 | 25 | 25 |
| Body Length (A) | 66 | 68 | 70 | 72 |
| Chest Width (B) | 47 | 50 | 53 | 56 |