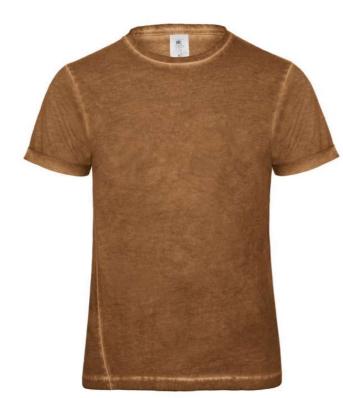

## **MAIN FEATURES**

145 g/m<sup>2</sup>

Ultimate look short-sleeved T-shirt in Single Jersey with cold dye treatment for an eye-

catching effect (pigment dye)

Short-sleeved T-shirt

Crew neck self fabric collar

Necktape

Set-in sleeves

Sleeve finish: folded with bartacks reinforcing dye effect

Bottom hemd with blind stitching

Reinforced dye effect on seams (collar, cuffs, bottom hem)

Twisted side seams reinforcing dye effect

## **COLORS:**

Grey Clash

Rusty Clash

5 Sep 2025 02:43:42 Page 1 of 1