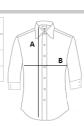

# SIZE SPECIFICATION (CM)

| · ·             |      |    |      |     |
|-----------------|------|----|------|-----|
|                 | xs   | S  | 3XL  | 4XL |
| Pcs./€          | 10   | 10 | 10   | 10  |
| Body Length (A) | 65   | 66 | 71   | 72  |
| Chest Width (B) | 45,5 | 48 | 60,5 | 63  |