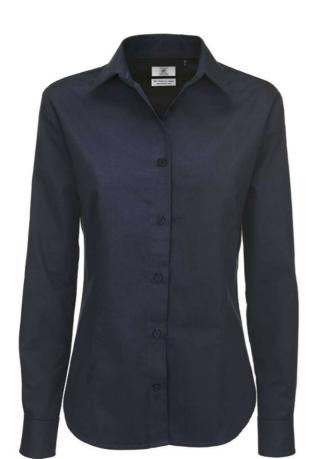

# BCSWT83 B&C SHARP LSL /WOMEN New

# **MAIN FEATURES**

100% cotton twill with Easy Care finish

Soft feminine collar

Cross stitched mother-of-pearl effect buttons

2-button adjustable cuffs

a. Angular cuffs  $\&\ thin\ square-gauntlets$ 

b. Additional cufflink buttonholes

Darts at bustline & back panel for a feminine shape

Horizontal last buttonhole

Curved bottom hem

# **COLORS:**

Black

Navy

White

26 Jul 2025 04:19:34 Page 1 of 1