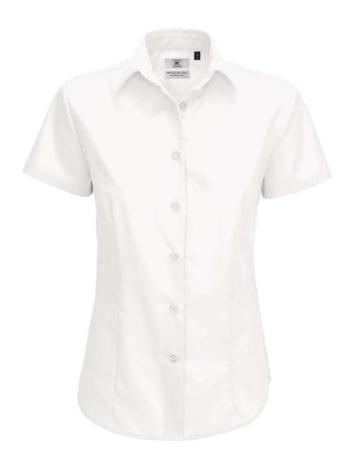

### **MAIN FEATURES**

115 g/m<sup>2</sup>

Qualitative polycotton poplin with Easy Care finish

Soft feminine collar

Cross stitched mother-of-pearl effect buttons

Folded hem sleeves

Darts at bustline & back panel for a feminine shape

Horizontal last buttonhole

Curved bottom hem

Certifications: