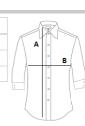

## **SIZE SPECIFICATION (CM)**

| · ·             |      |    |      |
|-----------------|------|----|------|
|                 | XS   | S  | М    |
| Pcs./₽          | 10   | 10 | 10   |
| Body Length (A) | 65   | 66 | 67   |
| Chest Width (B) | 45,5 | 48 | 50,5 |