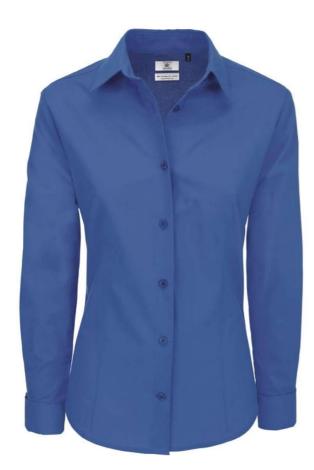

# BCSWP43 B&C HERITAGE LSL /WOMEN Outlet New

### **MAIN FEATURES**

120 g/m<sup>2</sup>

Fine 100% cotton poplin with Easy Care finish

Soft feminine collar

Cross stitched mother-of-pearl effect buttons

2-button cuffs

a. Straight cuffs & thin square-shaped gauntlets

b. French cuff option

Darts at bustline & back panel for a feminine shape

Horizontal last buttonhole

Curved bottom hem