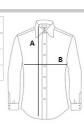

## SIZE SPECIFICATION (CM)

|                 | XS   | S  | М    | L  | XL   | 3XL  |
|-----------------|------|----|------|----|------|------|
| Pcs./€          | 10   | 10 | 10   | 10 | 10   | 10   |
| Body Length (A) | 65   | 66 | 67   | 68 | 69   | 71   |
| Chest Width (B) | 45,5 | 48 | 50,5 | 53 | 55,5 | 60,5 |