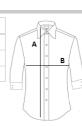

## SIZE SPECIFICATION (CM)

|                 | 3XL  |  |
|-----------------|------|--|
| Pcs./€          | 10   |  |
| Body Length (A) | 71   |  |
| Chest Width (B) | 60,5 |  |