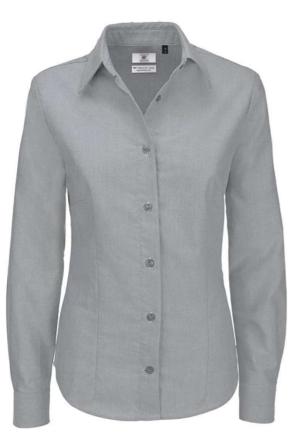

## BCSW003 B&C OXFORD LSL /WOMEN New

# 135 g/m<sup>2</sup> Cotton rich polycotton Oxford fabric with Easy Care finish Soft feminine collar Cross stitched mother-of-pearl effect buttons (except Oxford Blue: mother-of-pearl effect white buttons) 2-button adjustable cuffs a. Rounded cuffs b. Additional cufflink buttonholes Darts at bustline & back panel for a feminine shape Horizontal last buttonhole Curved bottom hem Certifications:

### COLORS:

Silver Moon