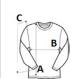

# SIZE SPECIFICATION (CM)

|                   | xs   | L  |
|-------------------|------|----|
| Pcs./₽            | 20   | 20 |
| Body Length (A)   | 61   | 67 |
| Chest Width (B)   | 44   | 53 |
| Sleeve Length (C) | 60,5 | 65 |