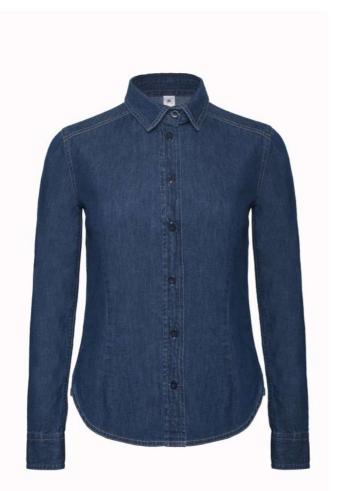

### **MAIN FEATURES**

DENIM 100% cotton, garment wash finishing

Long sleeves with two-button cuff

Darts at bustline & back panel for a feminine shape

Feminine collar with an extended flap on first button & reverse denim mini-patch to

reinforce the DNM RAW look

Back collar made of 2 parts for vintage look

Tone-on-tone buttons

Button placket with tone-on-tone zigzag stitch for a DNM RAW look

Accessory button in antique brass on the left gauntlet giving the shirt its individual look

Decorative double needle topstitched yoke at front shoulder

Bottom sides with gusset (in reverse denim)

Decorative features allow to feel good in all situations from casual chic to urban look