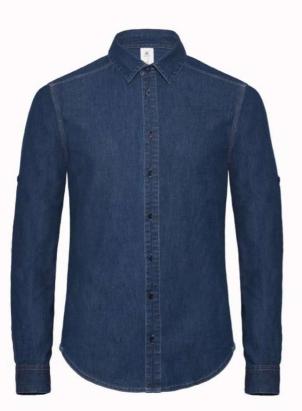

## MAIN FEATURES

DENIM 100% cotton, garment wash finishing

Straight cut

Cut-away collar

Tone-on-tone decorative multistitch lines on the back of the collar

Tone-on-tone buttons

Half-hidden button placket, a fashionable detail

Long sleeves - and for an even more casual look, use the sleeve tabs to roll them up Accessory button in antique brass on the left gauntlet giving the shirt its individual look Embellishing triple needle topstitched straight yoke at chest and back side

Horizontal last buttonhole

Bottom sides reinforced with reverse denim Curved bottom hem

#### COLORS:

Deep Blue Denim