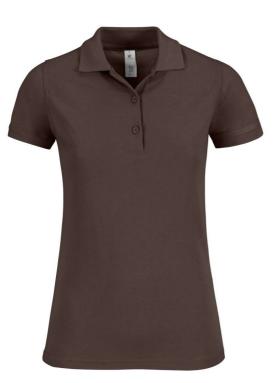

## MAIN FEATURES

180 g/m<sup>2</sup> Classic fit, premium B&C Fine Piqué polo with 1x1 rib collar and cuffs Stylish long 3-button placket Superior ergonomic construction for extra comfort and femininity Broad color range Necktape Sideseams Enhanced printability thanks to the 100% ring-spun combed cotton B&C Fine piqué **Certifications:** 

## COLORS:

Brown Real Green

2 Sep 2025 23:30:54