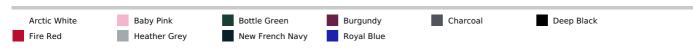

ified Recycled yarn and factory

Crew neck sweat

Set in sleeves

Taped neck

Brushed inner fleece

Ribbed collar, cuffs and hem

Twin needle stitching detail

Tear away label

100% cotton faced fabric

#### Suggested Decoration:

DTG, Embroidery, Heat transfer, Screen printing

Certifications:









#### **Country Of Origin:**

Pakistan



**2**025 : **p. 190 2**024 : **p. 104** 



### SIZE SPECIFICATION (CM)

|                   | XS | S     | М  | L     | XL | 2XL   |
|-------------------|----|-------|----|-------|----|-------|
| Pcs./€            | 36 | 36    | 36 | 36    | 36 | 36    |
| Body Length (A)   | 65 | 68    | 71 | 74    | 77 | 80    |
| Chest Width (B)   | 47 | 49    | 54 | 59    | 63 | 67    |
| Sleeve Length (C) | 59 | 60.50 | 62 | 63.50 | 65 | 66.50 |



## COLORS:



19 Aug 2025 07:33:50 Page 1 of 1