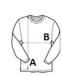

### SIZE SPECIFICATION (CM)

|                   | XS | S     | М  | L     | XL | 2XL   |
|-------------------|----|-------|----|-------|----|-------|
| Pcs./€            | 36 | 36    | 36 | 36    | 36 | 36    |
| Body Length (A)   | 65 | 68    | 71 | 74    | 77 | 80    |
| Chest Width (B)   | 47 | 49    | 54 | 59    | 63 | 67    |
| Sleeve Length (C) | 59 | 60.50 | 62 | 63.50 | 65 | 66.50 |