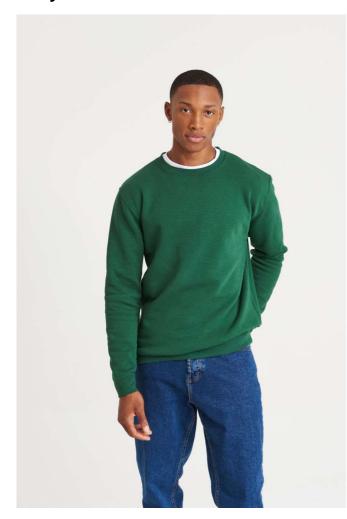

#### **MAIN FEATURES**

280 g/m<sup>2</sup>

80% Organic Cotton/20% Recycled Polyester

Standard fit

Certified Organic yarn and factory

Certified Recycled yarn and factory

Crew neck sweat

Set in sleeves

Taped neck

Brushed inner fleece

Ribbed collar, cuffs and hem

Twin needle stitching detail

Tear away label

100% cotton faced fabric

#### Suggested Decoration:

DTG, Embroidery, Heat transfer, Screen printing

Certifications: