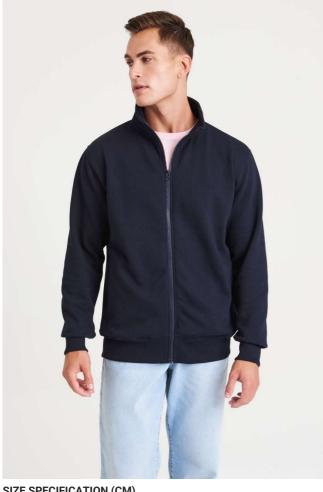

# AWJH147 CAMPUS FULL ZIP SWEAT

## MAIN FEATURES

330 g/m<sup>2</sup> 70% Ringspun Cotton/30% Polyester Standard fit Full zip sweat YKK plastic zip Ribbed side panels Ribbed cuffs and hem Brushed inner fleece Zipped side pockets Tear away label 100% cotton faced fabric Certifications: