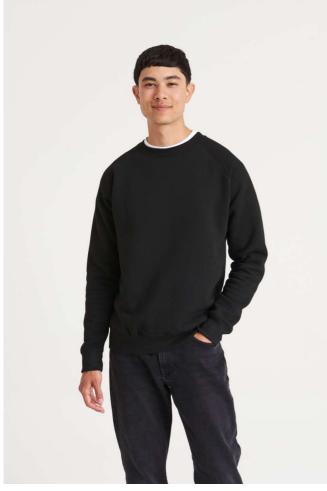

## **AWJH130** GRADUATE HEAVYWEIGHT SWEAT

## MAIN FEATURES

330 g/m<sup>2</sup> 70% Ringspun Cotton/30% Polyester Standard fit Heavyweight Raglan sleeves Ribbed cuffs and hem Brushed inner fleece Twin needle stitching detail Tear away label 100% cotton faced fabric