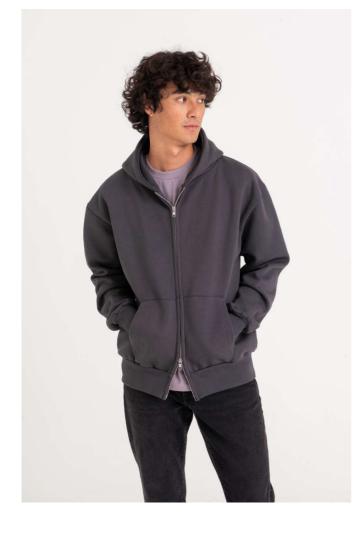

# AWJH125 SIGNATURE HEAVYWEIGHT ZOODIE New

ALDB

## 440 g/m<sup>2</sup>

70% Ringspun Cotton / 20% Polyester / 10% Recycled Polyester

Heather Grey: 60% Ringspun Cotton / 30% Polyester / 10% Recycled Polyester

# **Oversized Fit**

Heavyweight

Three-panel double fabric hood

Double-end YKK Zip

No Drawcords

Ribbed cuffs and hem Brushed inner fleece

### biusileu iiilei ilee

Tear-away label 100% cotton faced fabric

Suggested Decoration:

Digital printing (DTF), DTG, Embroidery, Heat transfer, Screen printing