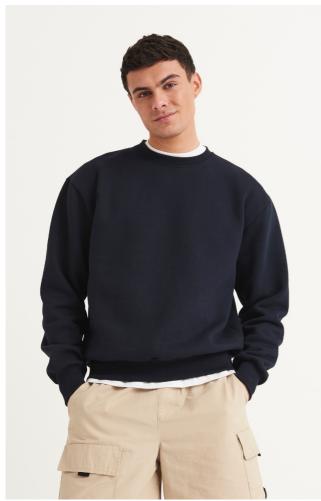

## AWJH123 SIGNATURE HEAVYWEIGHT SWEAT New

### **MAIN FEATURES**

440 g/m<sup>2</sup>

70% Ringspun Cotton/30% Recycled Polyester

Heather Grey color: 60% Ringspun Cotton/40% Recycled Polyester

#### Heavyweight

Crew neckline

Ribbed collar, cuffs and hem

Set in sleeves

Brushed inner fleece

#### Tear-away label

100% cotton faced fabric