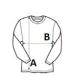

## SIZE SPECIFICATION (CM)

|                 | XS    | S     | М  | L  | XL | 2XL | 3XL | 4XL | 5XL |
|-----------------|-------|-------|----|----|----|-----|-----|-----|-----|
| Pcs./€          | 24    | 24    | 24 | 24 | 12 | 12  | 12  | 12  | 12  |
| Body Length (A) | 66    | 68    | 70 | 72 | 74 | 76  | 78  | 83  | 88  |
| Chest Width (B) | 49.50 | 53.50 | 57 | 61 | 65 | 68  | 73  | 79  | 84  |