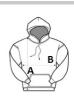

# SIZE SPECIFICATION (CM)

|                   | XS    | S     | M     | L     | XL   | 2XL   | 3XL  | 4XL | 5XL |
|-------------------|-------|-------|-------|-------|------|-------|------|-----|-----|
| Pcs./€            | 24    | 24    | 24    | 24    | 12   | 12    | 12   | 12  | 12  |
| Body Length (A)   | 66.0  | 68.0  | 70.0  | 72.0  | 74.0 | 76.0  | 78.0 | 83  | 88  |
| Chest Width (B)   | 48.50 | 53.50 | 58.50 | 63.50 | 67.0 | 70.50 | 74.0 | 79  | 84  |
| Sleeve Length (C) | 60.50 | 63    | 65.50 | 68    | 69   | 70    | 71   | 72  | 73  |