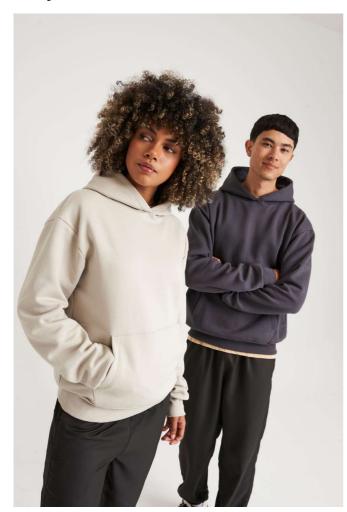

# AWJH120 SIGNATURE HEAVYWEIGHT HOODIE

# **MAIN FEATURES**

440 g/m<sup>2</sup>

70% Ringspun Cotton/30% Recycled Polyester

Heather Grey color: 60% Ringspun Cotton/40% Recycled Polyester

Oversized Fit

# Heavyweight

Three-panel double fabric hood

Kangaroo pouch pocket with inner phone pocket

No Drawcords

Ribbed cuffs and hem

Brushed inner fleece

Tear-away label

100% cotton faced fabric

# COLORS:

Airforce Blue Arctic White Baby Pink Bright Royal Deep Black Desert Sand

Earthy Green Heather Grey Natural Stone New French Navy Soft Red Solid Charcoal

18 Aug 2025 18:14:36 Page 1 of 1