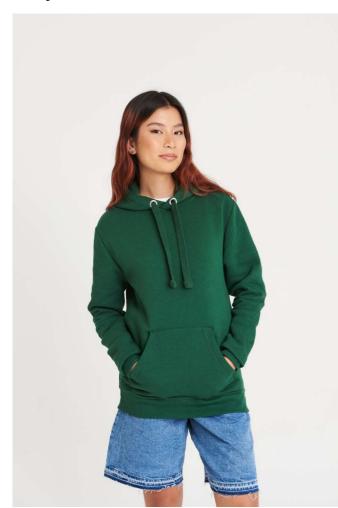

# AWJH101 GRADUATE HEAVYWEIGHT HOODIE

#### **MAIN FEATURES**

330 g/m<sup>2</sup>

70% Ringspun Cotton/30% Polyester

Standard fit

Heavyweight

3 panel fabric hood with single jersey fabric inner

Flat lace drawcords

Kangaroo pouch pocket

Ribbed cuffs and hem

Flat lock stitching detail on pocket

Brushed inner fleece

Twin needle stitching detail

Tear away label

100% cotton faced fabric

## COLORS:

Burgundy Arctic White Bottle Green Charcoal Fire Red Heather Grey

Jet Black New French Navy Royal Blue

19 Aug 2025 01:00:50 Page 1 of 1