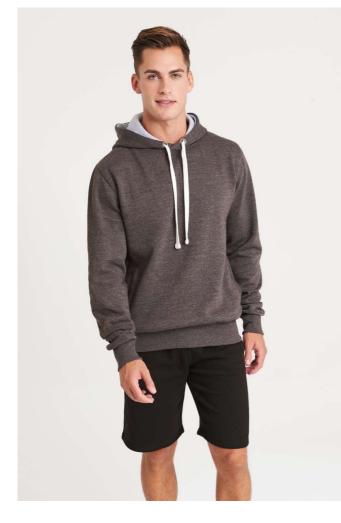

## AWJH100 CHUNKY HOODIE

### MAIN FEATURES

400 g/m<sup>2</sup> 80% Ringspun Cotton/20% Polyester Standard fit Side panels Overlock stitching detail throughout Double fabric hood with heather grey waffle fabric inner Side pockets Chunky white flat lace drawcords Deep ribbed cuffs and hem Brushed inner fleece Tear away label

#### Suggested Decoration:

DTG, Embroidery, Heat transfer, Screen printing

**Country Of Origin:** Pakistan

🖅 2025 : **p. 199** 

@ 2024 : **p. 425** 