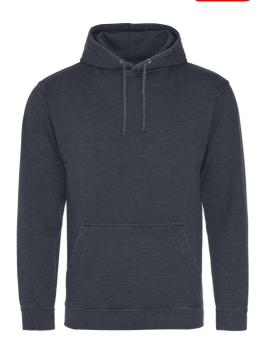

### **MAIN FEATURES**

280 g/m<sup>2</sup>

55% Cotton/45% Polyester

Washed effect

Soft touch

Garment washed round drawcords

Twin needle stitching detail

Double fabric hood

Kangaroo pouch pocket

Ribbed cuffs and hem

Twill main back neck label

Soft cotton faced fabric creates ideal printing surface

Due to washing process each garment is unique

Worldwide Responsible Accredited Production (WRAP) certified production

#### COLORS:

Washed Charcoal

Washed Jet Black

Washed New French

24 Aug 2025 04:00:27 Page 1 of 1