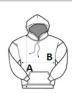

## SIZE SPECIFICATION (CM)

|                   | XS    | S  | М     | L  | XL    | 2XL | 3XL   |
|-------------------|-------|----|-------|----|-------|-----|-------|
| Pcs./♥            | 24    | 24 | 24    | 24 | 24    | 24  | 24    |
| Body Length (A)   | 65    | 68 | 71    | 74 | 78    | 80  | 83    |
| Chest Width (B)   | 49    | 51 | 56    | 61 | 65    | 69  | 73    |
| Sleeve Length (C) | 61.50 | 63 | 64.50 | 66 | 67.50 | 69  | 70.50 |