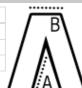

### SIZE SPECIFICATION (CM)

|                 | 3/4 |
|-----------------|-----|
| Pcs./₽          | 24  |
| Waist Width (B) | 24  |
| Inseam (A)      | 44  |