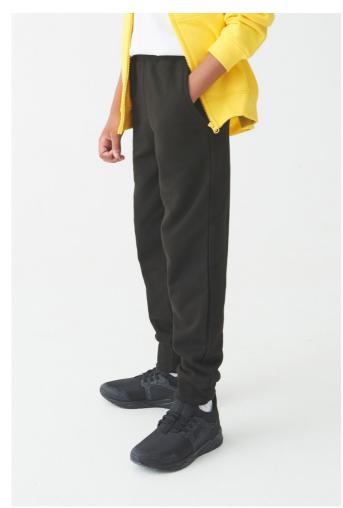

## AWJH074J KIDS TAPERED TRACK PANTS (ex.AWJH74J) Outlet

#### **MAIN FEATURES**

280 g/m<sup>2</sup>

80% Ringspun Cotton, 20% Polyester

Side pockets

Tapered leg with cuffs

1×1 rib waistband

No drawcords - to comply with EU regulation

Brushed inner fleece