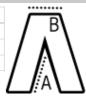

## SIZE SPECIFICATION (CM)

|                 | S  | М  | L  | XL | 2XL |
|-----------------|----|----|----|----|-----|
| Pcs./₽          | 24 | 24 | 24 | 24 | 24  |
| Waist Width (B) | 36 | 40 | 44 | 48 | 52  |
| Inseam (A)      | 75 | 76 | 77 | 78 | 79  |