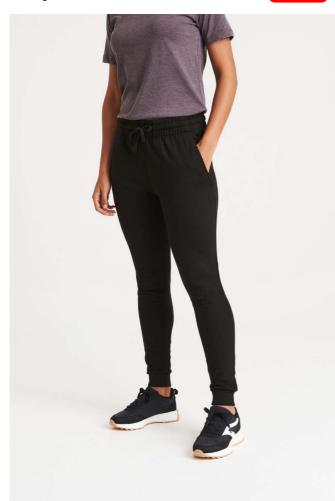

### **MAIN FEATURES**

 $280 \text{ g/m}^2$ 

80% Ringspun Cotton/20% Polyester

Slim fit

Ribbed cuffs

Front pockets

Elasticated waistband with outer drawcords

Brushed inner fleece

Tear away label

100% cotton faced fabric

#### Suggested Decoration:

DTG, Embroidery, Heat transfer, Screen printing