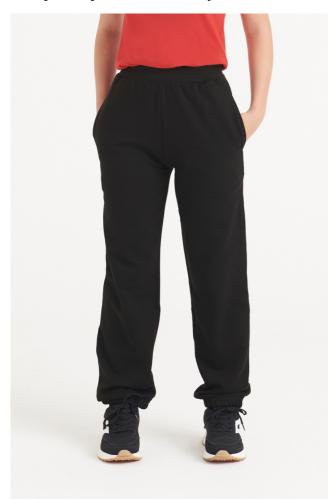

# AWJH072J KIDS CUFFED JOGPANTS

### **MAIN FEATURES**

280 g/m<sup>2</sup>

80% Ringspun Cotton/20% Polyester

Relaxed fit

Side pockets

Cuffed leg opening

Ribbed waistband

Brushed inner fleece

No drawcords - to comply with EU regulation

Tear away label

100% cotton faced fabric