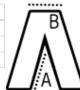

## SIZE SPECIFICATION (CM)

|                 | 5/6 | 7/8 | 9/11 | 12/13 |
|-----------------|-----|-----|------|-------|
| Pcs./€          | 24  | 24  | 24   | 24    |
| Waist Width (B) | 25  | 27  | 29   | 31    |
| Inseam (A)      | 47  | 54  | 61   | 70    |