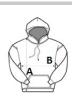

# SIZE SPECIFICATION (CM)

|                   | XXS | XS | S  | М  | L  | XL |
|-------------------|-----|----|----|----|----|----|
| Pcs./€            | 24  | 24 | 24 | 24 | 24 | 24 |
| Body Length (A)   | 45  | 47 | 49 | 51 | 53 | 55 |
| Chest Width (B)   | 47  | 50 | 53 | 56 | 59 | 62 |
| Sleeve Length (C) | 52  | 53 | 54 | 55 | 56 | 57 |