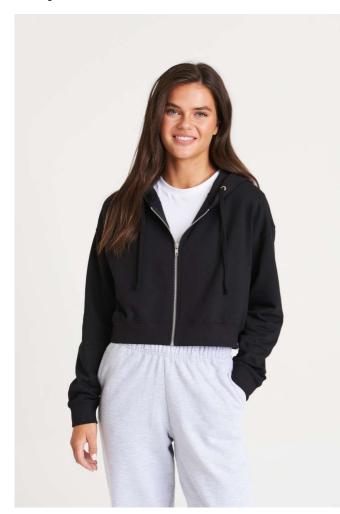

# AWJH065 WOMEN'S FASHION CROPPED ZOODIE Outlet

# MAIN FEATURES

280 g/m<sup>2</sup>

80% Ringspun Cotton/20% Polyester

Relaxed fit

Cropped cut with drop shoulder design

Full front Metal YKK Zip

Ribbed cuffs and hem

Brushed inner fleece

Brasilea illilei ileee

Double fabric hood

Flat lace drawcords

Twin needle stitching detail

Tear away label

100% cotton faced fabric