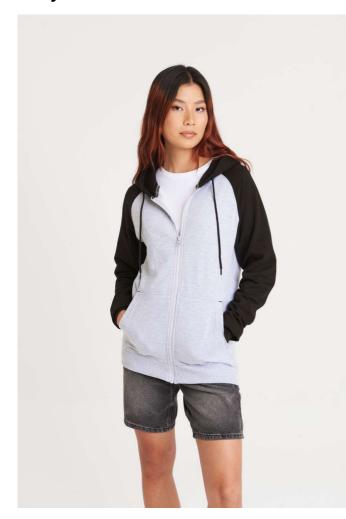

# AWJH063 BASEBALL ZOODIE

#### **MAIN FEATURES**

280 g/m<sup>2</sup>

80% Ringspun Cotton/20% Polyester

Standard fit

Contrast raglan sleeves

Double fabric hood

Plastic YKK zip

Contrast flat lace drawcords

Split kangaroo pockets

Ribbed cuffs and hem

Brushed inner fleece

Twin needle stitching detail

Tear away label

100% cotton faced fabric