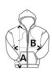

### SIZE SPECIFICATION (CM)

|                   | S  | М     | L  | XL    | 2XL |
|-------------------|----|-------|----|-------|-----|
| Pcs./€            | 24 | 24    | 24 | 24    | 24  |
| Body Length (A)   | 70 | 73    | 76 | 79    | 82  |
| Chest Width (B)   | 48 | 52    | 56 | 60    | 64  |
| Sleeve Length (C) | 78 | 79.50 | 81 | 82.50 | 84  |