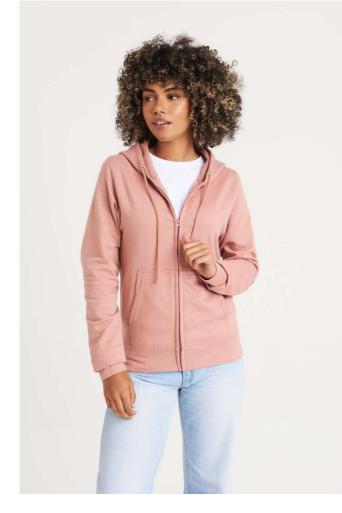

## AWJH050F WOMEN'S COLLEGE ZOODIE

### MAIN FEATURES

280 g/m<sup>2</sup> 80% Ringspun Cotton/20% Polyester Standard fit Full zip hoodie Self-fabric covered YKK zip Twin needle stitching detail Double fabric hood Round drawcords Kangaroo pouch pockets Tear Away Label Brushed inner fleece Tear away label 100% cotton faced fabric