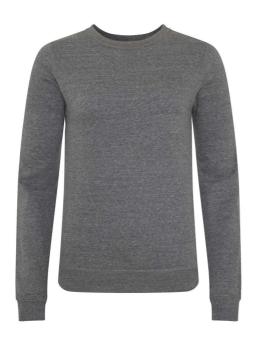

### **MAIN FEATURES**

225 g/m<sup>2</sup>

52% Ringspun cotton, 48% Polyester

Lightweight crew neck sweat

Slim fit

Soft feel lightweight fabric

Set-in-sleeves

Ribbed collar, cuff and hem

Taped neck

Worldwide Responsible Accredited Production (WRAP) certified production

Girlie fit

Simple tear out label makes it perfect for rebranding

## COLORS:

Black Heather

Grey Heather

31 Jul 2025 02:33:34 Page 1 of 1