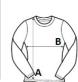

### SIZE SPECIFICATION (CM)

|                   | S  |
|-------------------|----|
| Pcs./₽            | 24 |
| Body Length (A)   | 64 |
| Chest Width (B)   | 46 |
| Sleeve Length (C) | 65 |