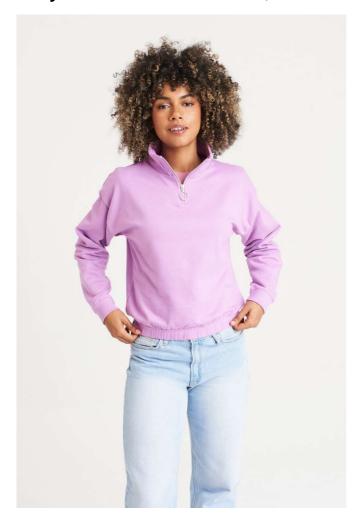

## AWJH037 WOMEN'S CROPPED 1/4 ZIP SWEAT

### **MAIN FEATURES**

280 g/m<sup>2</sup>

80% Ringspun Cotton/ 20% Polyester

Standard fit

Funnel neck

Quarter zip fastening

Cropped style

Elasticated hem

Brushed inner fleece

Ribbed cuffs

Tear away label

100% cotton faced fabric

## COLORS:

Arctic White Deep Black Dusty Rose Lavender Sky Blue

31 Jul 2025 04:04:01 Page 1 of 1