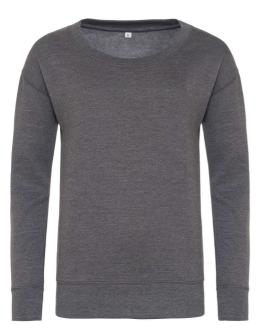

## MAIN FEATURES

| 280 g/m <sup>2</sup>                                                    |
|-------------------------------------------------------------------------|
| 80% Cotton/20% Polyester                                                |
| Twin needle stitching detail                                            |
| Scooped rib crew neck                                                   |
| Girlie fit                                                              |
| Drop shoulder                                                           |
| Ribbed cuffs and hem                                                    |
| Brushed inner fleece                                                    |
| Simple tear out label makes it perfect for rebranding                   |
| Soft cotton faced fabric creates ideal printing surface                 |
| Worldwide Responsible Accredited Production (WRAP) certified production |
| Suggested Decomptions                                                   |

#### COLORS:

Charcoal