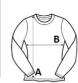

## **SIZE SPECIFICATION (CM)**

|                   | XXS | XS | S  | M  | L  | XL |
|-------------------|-----|----|----|----|----|----|
| Pcs./€            | 24  | 24 | 24 | 24 | 24 | 24 |
| Body Length (A)   | 45  | 47 | 49 | 51 | 53 | 55 |
| Chest Width (B)   | 47  | 50 | 53 | 56 | 59 | 62 |
| Sleeve Length (C) | 52  | 53 | 54 | 55 | 56 | 57 |