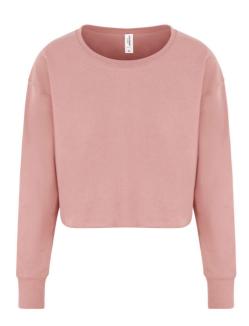

## **MAIN FEATURES**

280 g/m<sup>2</sup>

80% Ringspun Cotton/ 20% Polyester

Women's relaxed fit

Crew neckline

Cropped cut with drop shoulder design

Twin needle stitching

Raw edge hem with cover stitching

Brushed inner fleece

Ribbed cuffs and hem

Simple tear out label makes it perfect for rebranding