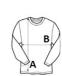

## SIZE SPECIFICATION (CM)

|                        | S  |
|------------------------|----|
| Pcs./♥ Body Length (A) | 24 |
|                        | 68 |
| Chest Width (B)        | 52 |
| Sleeve Length (C)      | 79 |