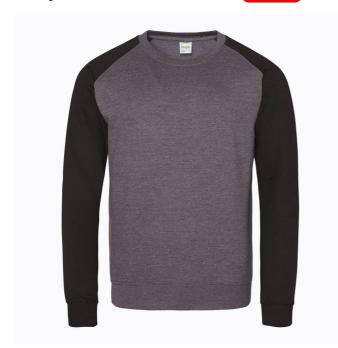

### **MAIN FEATURES**

280 g/m<sup>2</sup>

80% Ringspun Cotton/20% Polyester

Twin needle stitching detailing

Ribbed crew neck

Retro stylish fit

Contrast raglan creates ideal printing surface

Simple tear out label makes it perfect for rebranding

#### Suggested Decoration:

DTG, Embroidery, Heat transfer, Screen printing