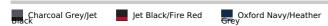

# AWJH033 BASEBALL SWEAT Outlet



# Just Hoods

alle

### **MAIN FEATURES**

280 g/m<sup>2</sup>

80% Ringspun Cotton/20% Polyester

Twin needle stitching detailing

Ribbed crew neck

Retro stylish fit

Contrast raglan creates ideal printing surface

Simple tear out label makes it perfect for rebranding

Worldwide Responsible Accredited Production (WRAP) certified production

#### Suggested Decoration:

DTG, Embroidery, Heat transfer, Screen printing

#### **Certifications:**



#### **Country Of Origin:**

Pakistan





## SIZE SPECIFICATION (CM)

|                        | S  |
|------------------------|----|
| Pcs./♥ Body Length (A) | 24 |
|                        | 68 |
| Chest Width (B)        | 52 |
| Sleeve Length (C)      | 79 |



### COLORS:



18 Aug 2025 22:46:40 Page 1 of 1