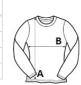

## **SIZE SPECIFICATION (CM)**

|                   | XS | S  | М  | L  | XL | 2XL |  |
|-------------------|----|----|----|----|----|-----|--|
| Pcs./€            | 36 | 36 | 36 | 36 | 36 | 36  |  |
| Body Length (A)   | 62 | 64 | 66 | 68 | 70 | 72  |  |
| Chest Width (B)   | 47 | 50 | 53 | 56 | 59 | 62  |  |
| Sleeve Length (C) | 63 | 64 | 65 | 66 | 67 | 68  |  |