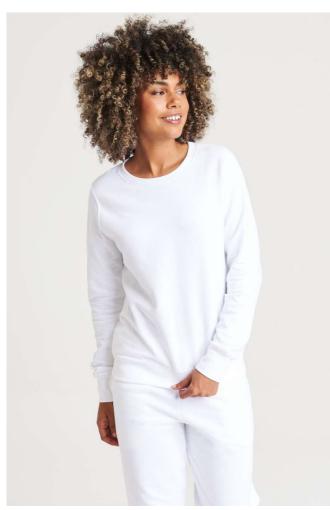

## AWJH030F WOMEN'S AWDIS SWEAT

### **MAIN FEATURES**

280 g/m<sup>2</sup>

80% Ringspun Cotton/ 20% Polyester

Standard fit

Crew neckline

Brushed inner fleece

Ribbed cuffs and hem

Tear away label

100% cotton faced fabric

Twin needle stitching details

## COLORS:

Arctic White Deep Black Dusty Green Dusty Pink Heather Grey New French Navy

19 Aug 2025 00:14:27 Page 1 of 1